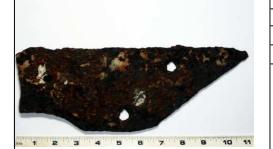

Where Found: Cotton House | Structure XI | Structure H

Metal Material:

Date:

**Description: Plowshare.** 

**Agriculture Tools Object No:** 209

Where Found: Cotton House Structure XI Structure H

Material: Metal