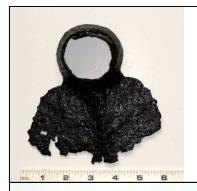

<u>Grain</u> Object No: 8

Where Found: Chapel/Cemetery | Chapel/Cemetery

Material: Glass/Grain

Description: Glass jar of burnt grain.

04/24/2011 1 Page