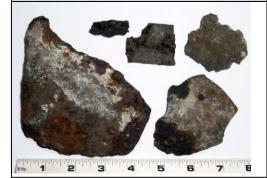

Where Found: Cotton House | Structure XI | Structure H

Metal Material:

Date:

**Description: Plowshare.** 

**Agriculture Tools Object No:** 209

Where Found: Cotton House Structure XI Structure H

Material: Metal

Description: 5 pieces of hoe and fragments.

5" x 3.5" 3" x 2.5"

2" x 2"

**Animal Implements** Object No: 141

Where Found: Main House-Central Hall/Atrium | Main

Material: Iron

Date:

Description: Horse bit fragment. Burned.