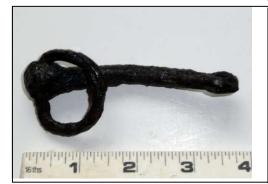

Description: 5 pieces of hoe and fragments.

5" x 3.5" 3" x 2.5"

2" x 2"

**Animal Implements** Object No: 141

Where Found: Main House-Central Hall/Atrium | Main

Material: Iron

Date:

Description: Horse bit fragment. Burned.