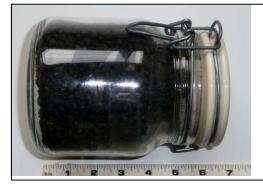

<u>Grain</u> Object No: 8

Where Found: Chapel/Cemetery | Chapel/Cemetery

Material: Glass/Grain

Description: Glass jar of burnt grain.

04/24/2011 1 Page