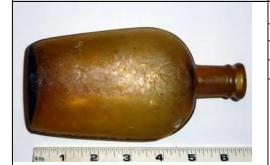

**Bottle/Bottle Fragment** Object No: 3

Where Found: Main House-West Wing | Main House-West

Material: Glass

Date:

Description: Amber liquor bottle, flask shape with a star within a circle stamp on shoulder. Mottled (from acid?)