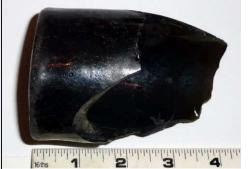

**Bottle/Bottle Fragment** Object No: 3

Where Found: Main House-West Wing | Main House-West

Material: Glass

Date:

Description: Amber liquor bottle, flask shape with a star within a circle stamp on shoulder. Mottled (from acid?)