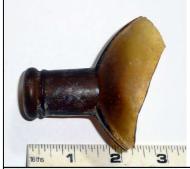

**Bottle/Bottle Fragment** Object No: 6

Where Found: Dairy Long Room | Structure VIII-West

Material: Glass

Date:

Description: Green glass wine bottle neck with small part of bottle shoulder. Mottled, iridescent, perhaps from age and contents.