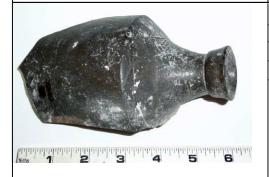

**Bottle/Bottle Fragment** Object No: 3

Where Found: Main House-West Wing | Main House-West

Material: Glass

Date:

Description: Amber liquor bottle, flask shape with a star within a circle stamp on shoulder. Mottled (from acid?)