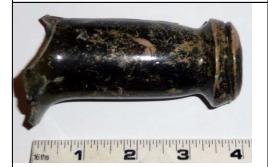

**Bottle/Bottle Fragment** Object No: 1

Where Found: Chapel/Cemetery | Chapel/Cemetery |

**Material:** Glass

Date:

Description: Bluish-white glass, Mottled inside and out (from acids?). Almost complete. Chip missing from rim.