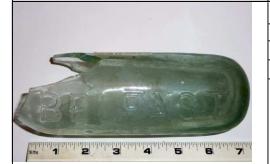

**Bottle/Bottle Fragment** Object No: 4

Where Found: Structure D2 | Structure V | Structure D

Material: Glass

Date:

Description: "Torpedo" shaped soda water bottle. "BELFAST" raised in glass on one side. OSS S on other side. White glass.