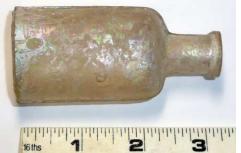

**Bottle/Bottle Fragment** Object No: 2

Where Found: Main House-Central Hall/Atrium | Main

Material: Glass

Date:

Description: Aqua soda water bottle base. Blue-white, mottled (from acids?). THE PAL? CHARLES(TON) stamped into the glass. Also written, "Bottled registered not to be sold".