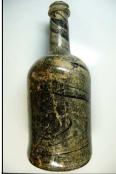

**Bottle/Bottle Fragment** Object No: 1

Where Found: Chapel/Cemetery | Chapel/Cemetery |

**Material:** Glass

Date:

Description: Bluish-white glass, Mottled inside and out (from acids?). Almost complete. Chip missing from rim.