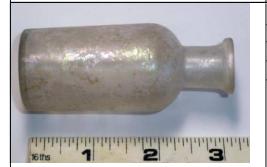

**Bottle/Bottle Fragment** Object No: 4

Where Found: Structure D2 | Structure V | Structure D

Material: Glass

Date:

Description: "Torpedo" shaped soda water bottle. "BELFAST" raised in glass on one side. OSS S on other side. White glass.