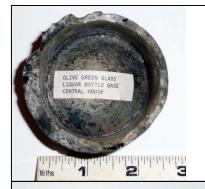

te:

Description: Green Glass square bottle shards (41A, 41B, &

41C).

41A - Top half of square case(?) bottle



**Bottle/Bottle Fragment** Object No: 41B

Where Found:

Material: Glass

Date:

Description: Green Glass square bottle shards (41A, 41B, &

41C).

41B - Large Fragment that fits the top half of square case(41A) that is on display in Club House



**Bottle/Bottle Fragment** Object No: 42

Where Found: Dairy Long Room | Structure VIII-West

Material: Glass

Date:

Description: Green Glass wine bottle neck with pronounced rim. Three pieces cemented together.



**Bottle/Bottle Fragment** Object No: 43

Where Found:

Material: Pottery

Year Range: 1700 To 1899

Description: Pottery Bottle. Either burned or black basalt. With sharp shoulder, receding to narrow top with 1/2" rim.



**Bottle/Bottle Fragment Object No:** 44

Where Found: Main House-Central Hall/Atrium | Main

Material: Glass

Year Range: 1700 To 1899

Description: Olive green glass Liquor bottle base. Recessed

ottom.



**Bottle/Bottle Fragment** Object No: 45

Where Found: Main House-West Wing | Main House-West

Material: Glass

Year Range: 1700 To 1899

Description: Olive green glass bottle neck with squashed top

and rim



**Bottle/Bottle Fragment** Object No: 46

Where Found: Dairy Long Room | Structure VIII-West

Material: Glass

Year Range: 1700 To 1899

Description: Green glass liquor bottle neck.



**Bottle/Bottle Fragment** Object No: 47

Where Found: Main House-East Wing | Main House-East

Material: Glass

Year Range: 1700 To 1899

Description: Green glass bottle. Seal stamped "C & F" in