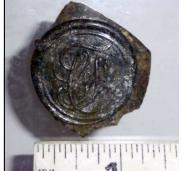

**Bottle/Bottle Fragment** Object No: 2

Where Found: Main House-Central Hall/Atrium | Main

Material: Glass

Date:

Description: Aqua soda water bottle base. Blue-white, mottled (from acids?). THE PAL? CHARLES(TON) stamped into the glass. Also written, "Bottled registered not to be sold".