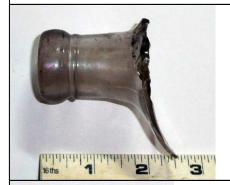

**Bottle/Bottle Fragment** Object No: 6

Where Found: Dairy Long Room | Structure VIII-West

Material: Glass

Date:

Description: Green glass wine bottle neck with small part of bottle shoulder. Mottled, iridescent, perhaps from age and contents.