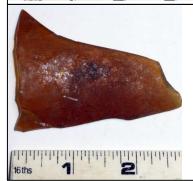

**Bottle/Bottle Fragment** Object No: 1

Where Found: Chapel/Cemetery | Chapel/Cemetery |

**Material:** Glass

Date:

Description: Bluish-white glass, Mottled inside and out (from acids?). Almost complete. Chip missing from rim.