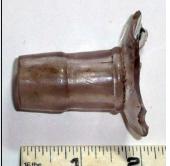

**Bottle/Bottle Fragment** Object No: 6

Where Found: Dairy Long Room | Structure VIII-West

Material: Glass

Date:

Description: Green glass wine bottle neck with small part of bottle shoulder. Mottled, iridescent, perhaps from age and contents.