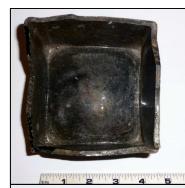

**Bottle/Bottle Fragment** Object No: 4

Where Found: Structure D2 | Structure V | Structure D

Material: Glass

Date:

Description: "Torpedo" shaped soda water bottle. "BELFAST" raised in glass on one side. OSS S on other side. White glass.