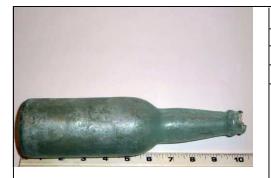

**Bottle/Bottle Fragment** Object No: 1

Where Found: Chapel/Cemetery | Chapel/Cemetery |

**Material:** Glass

Date:

Description: Bluish-white glass, Mottled inside and out (from acids?). Almost complete. Chip missing from rim.