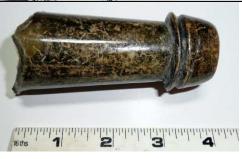

**Bottle/Bottle Fragment** Object No: 3

Where Found: Main House-West Wing | Main House-West

Material: Glass

Date:

Description: Amber liquor bottle, flask shape with a star within a circle stamp on shoulder. Mottled (from acid?)