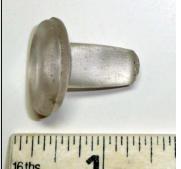

**Bottle/Bottle Fragment** Object No: 1

Where Found: Chapel/Cemetery | Chapel/Cemetery |

**Material:** Glass

Date:

Description: Bluish-white glass, Mottled inside and out (from acids?). Almost complete. Chip missing from rim.