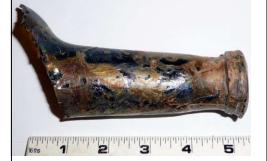

**Bottle/Bottle Fragment** Object No: 6

Where Found: Dairy Long Room | Structure VIII-West

Material: Glass

Date:

Description: Green glass wine bottle neck with small part of bottle shoulder. Mottled, iridescent, perhaps from age and contents.