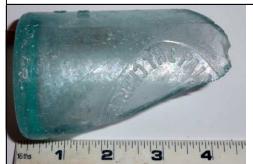

**Bottle/Bottle Fragment** Object No: 2

Where Found: Main House-Central Hall/Atrium | Main

Material: Glass

Date:

Description: Aqua soda water bottle base. Blue-white, mottled (from acids?). THE PAL? CHARLES(TON) stamped into the glass. Also written, "Bottled registered not to be sold".