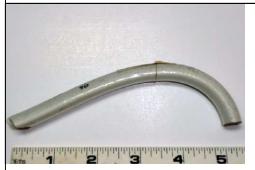

**Bottle/Bottle Fragment** Object No: 4

Where Found: Structure D2 | Structure V | Structure D

Material: Glass

Date:

Description: "Torpedo" shaped soda water bottle. "BELFAST" raised in glass on one side. OSS S on other side. White glass.