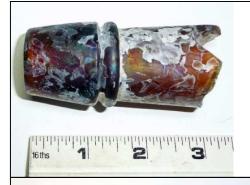

**Bottle/Bottle Fragment** Object No: 3

Where Found: Main House-West Wing | Main House-West

Material: Glass

Date:

Description: Amber liquor bottle, flask shape with a star within a circle stamp on shoulder. Mottled (from acid?)