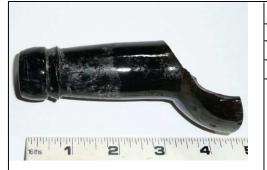

**Bottle/Bottle Fragment** Object No: 1

Where Found: Chapel/Cemetery | Chapel/Cemetery |

**Material:** Glass

Date:

Description: Bluish-white glass, Mottled inside and out (from acids?). Almost complete. Chip missing from rim.