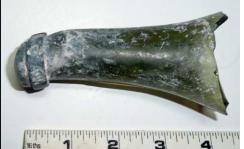

Green Glass square bottle shards (41A, 41B, &

41C).

41B - Large Fragment that fits the top half of square case(41A) that is on display in Club House



**Bottle/Bottle Fragment** Object No: 42

Where Found: Dairy Long Room | Structure VIII-West

Material: Glass

Date:

Description: Green Glass wine bottle neck with pronounced rim. Three pieces cemented together.



**Bottle/Bottle Fragment** Object No: 43

Where Found:

Material: Pottery

Year Range: 1700 To 1899

Description: Pottery Bottle. Either burned or black basalt. With sharp shoulder, receding to narrow top with 1/2" rim.



**Bottle/Bottle Fragment Object No:** 44

Where Found: Main House-Central Hall/Atrium | Main

Material: Glass

Year Range: 1700 To 1899

Description: Olive green glass Liquor bottle base. Recessed

ottom.



**Bottle/Bottle Fragment** Object No: 45

Where Found: Main House-West Wing | Main House-West

Material: Glass

Year Range: 1700 To 1899

Description: Olive green glass bottle neck with squashed top

and rim



**Bottle/Bottle Fragment** Object No: 46

Where Found: Dairy Long Room | Structure VIII-West

Material: Glass

Year Range: 1700 To 1899

Description: Green glass liquor bottle neck.



**Bottle/Bottle Fragment** Object No: 47

Where Found: Main House-East Wing | Main House-East

Material: Glass

Year Range: 1700 To 1899

Description: Green glass bottle. Seal stamped "C & F" in

beautiful script.



**Bottle/Bottle Fragment** Object No: 50

Where Found: Dairy Long Room | Structure VIII-West

Material: Glass

Year Range: 1700 To 1899

Description: Green glass liquor bottle neck. Dou