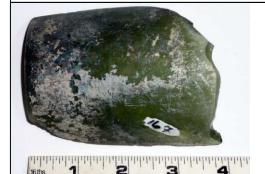

**Bottle/Bottle Fragment** Object No: 6

Where Found: Dairy Long Room | Structure VIII-West

Material: Glass

Date:

Description: Green glass wine bottle neck with small part of bottle shoulder. Mottled, iridescent, perhaps from age and contents.