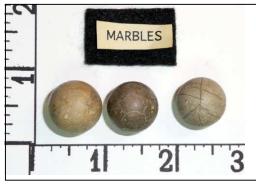

| <u>Marble</u>               | Object No: 372        |
|-----------------------------|-----------------------|
| Where Found:                |                       |
| Material: Stone             |                       |
| Date:                       |                       |
| Description: Three Marbles. | No other information. |