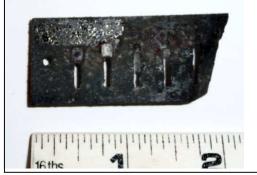

## **Historical Artifacts - Personal - Entertainment & Sports**

| <u>Harmonica</u>                                  | Object No: 144 |  |
|---------------------------------------------------|----------------|--|
| Where Found: Stables   Structure IX   Structure A |                |  |
| Material: Metal                                   |                |  |
| Date:                                             |                |  |
| Description: Harmonica fragment. Burned metal.    |                |  |