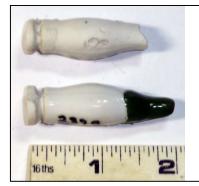

**Material:** Ceramic

Date:

Description: Two Ceramic Doll Limbs. One glazed with #3 near top and painted dark green at bottom to represent a boot.

**Domino** Object No: 123

Where Found:

Material: Ivory

Date: