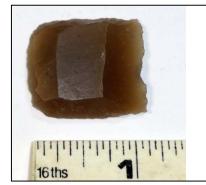

Gun Flint Object No: 95
Where Found: Structure E | Structure X | Structure E

Material: Stone

Date:

**Description: Gun Flint** 

Brown Translucent (Opaque) piece of Flint.

04/24/2011 Page 1