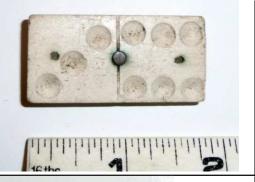

Description: Ivory domino - 6 dots by 3 dots with post in middle.

Domino Object No: 238

Where Found:

Material: Ivory

Date:

Description: Ivory Domino. Scored in half with one dot and five dots on opposite ends.