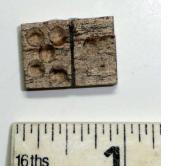

Description: Ivory domino - 6 dots by 3 dots with post in middle.

Domino Object No: 238

Where Found:

Material: Ivory

Date:

Description: Ivory Domino. Scored in half with one dot and five dots on opposite ends.