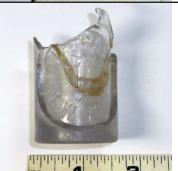

Material: Glass

Date:

Description: Clear melted medicine bottle.

Omulet Object No: 243

Where Found:

Material: Stone

**Date** 

Description: Steatite or soapstone. Imported from the Appalachians. Oval shaped with two holes. May have been an omulet. 8/27/2009 - Carol Poplin stated that this object is just a stone or piece of rock.