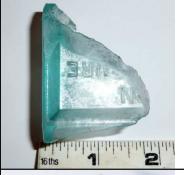

#### **Historical Artifacts - Personal - Jewelry & Toiletries**



16ths

Bead Object No: 21

Where Found: Main House-East Porch | Main House SE

**Material:** Glass

Date:

Description: Turquoise facetted glass bead



Where Found:

Material: Ceramic

Year Range: 1795 To 1840

Description: White bead with blue tinge.



Where Found: Material: Glass

Date:

Description: Blue-green glass bead.











Medicine bottle Object No: 34

Where Found: Main House-Central Hall/Atrium | Main

Material: Glass

Date:

Description: Aqua glass Pharmaceutical bottle base. With

recessed corners. Number -654 on bottom.



Medicine bottle Object No: 228

Where Found:

Material: Glass

Date:

Description: Medicine bottle bottom. Glass bottle with "New York" and small fragment that fits together with "TAPPAN" inscribed on it.



Medicine bottle Object No: 329

Where Found: Main House-West Wing | Main House-West

Material: Glass

Date:

Description: Clear melted medicine bottle.



Omulet Object No: 243

Where Found:

Material: Stone

**Date** 

Description: Steatite or soapstone. Imported from the Appalachians. Oval shaped with two holes. May have been an omulet. 8/27/2009 - Carol Poplin stated that thi