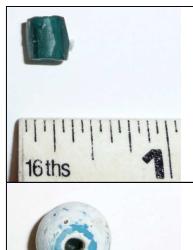

#### **Historical Artifacts - Personal - Jewelry & Toiletries**

16ths

Bead Object No: 21

Where Found: Main House-East Porch | Main House SE

**Material:** Glass

Date:

Description: Turquoise facetted glass bead