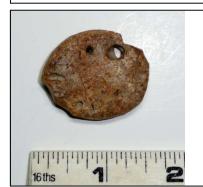

Material: Glass

Date:

Description: Clear melted medicine bottle.

Omulet Object No: 243

Where Found:

Material: Stone

**Date** 

Description: Steatite or soapstone. Imported from the Appalachians. Oval shaped with two holes. May have been an omulet. 8/27/2009 - Carol Poplin stated that this object is just a stone or piece of rock.