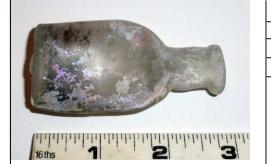

Material: Glass

Date:

Description: Medicine bottle bottom. Glass bottle with "New York" and small fragment that fits together with "TAPPAN" inscribed on it.

Medicine bottle Object No: 329

Where Found: Main House-West Wing | Main House-West