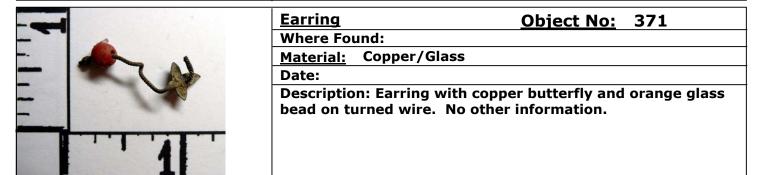

#### **Historical Artifacts - Personal - Jewelry & Toiletries**



16ths

Bead Object No: 21

Where Found: Main House-East Porch | Main House SE

**Material:** Glass

Date:

Description: Turquoise facetted glass bead



Where Found:

Material: Ceramic

Year Range: 1795 To 1840

Description: White bead with blue tinge.



Where Found: Material: Glass

Date:

Description: Blue-green glass bead.











Medicine bottle Object No: 34

Where Found: Main House-Central Hall/Atrium | Main

Material: Glass

Date:

Description: Aqua glass Pharmaceutical bottle base. With

recessed corners. Number -654 on bottom.



Medicine bottle Object No: 228

Where Found:

Material: Glass

Date:

Description: Medicine bottle bottom. Glass bottle with "New York" and small fragment that fits together with "TAPPAN" inscribed on it.



Medicine bottle Object No: 329

Where Found: Main House-West Wing | Main House-West

Material: Glass

Date:

Description: Clear melted medicine bottle.



Omulet Object No: 243

Where Found:

Material: Stone

**Date** 

Description: Steatite or soapstone. Imported from the Appalachians. Oval shaped with two holes. May have been an omulet. 8/27/2009 - Carol Poplin stated that