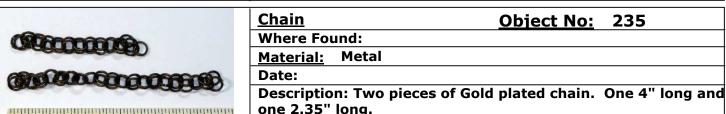

#### **Historical Artifacts - Personal - Jewelry & Toiletries**



16ths

Bead Object No: 21

Where Found: Main House-East Porch | Main House SE

**Material:** Glass

Date:

Description: Turquoise facetted glass bead



Where Found:

Material: Ceramic

Year Range: 1795 To 1840

Description: White bead with blue tinge.



Where Found: Material: Glass

Date:

Description: Blue-green glass bead.











Medicine bottle Object No: 34

Where Found: Main House-Central Hall/Atrium | Main

Material: Glass

Date:

Description: Aqua glass Pharmaceutical bottle base. With

recessed corners. Number -654 on bottom.



Medicine bottle Object No: 228

Where Found:

Material: Glass

Date:

Description: Medicine bottle bottom. Glass bottle with "New York" and small fragment that fits together with "TAPPAN" inscribed on it.



Medicine bottle Object No: 329

Where Found: Main House-West Wing | Main House-West

Material: Glass

Date:

Description: Clear melted medicine bottle.



Omulet Object No: 243

Where Found:

Material: Stone

**Date** 

Description: Steatite or soapstone. Imported from the Appalachians. Oval shaped with two holes. May have been an omulet. 8/27/2009 - Carol Poplin stated